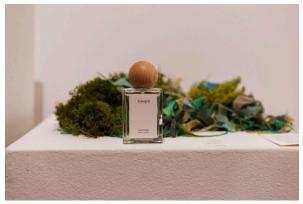

Treespell Perfume, 2022-2024

Treespell was created in collaboration with Texas perfumer Chavalia Dunlap as an olfactory component to this exhibition. The scent was intentionally pushed to live on the edge of wearable, with a deep forest musk of cedar (the mystical tree of Artemis), beast, vetiver, and rot. Middle notes of moss, pond water and earth soften and the hay-like brightness of fern shimmers as the top note. \$120