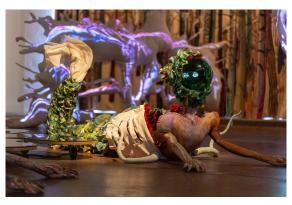

 $\label{eq:Ghost of Redbud} Ghost of Redbud, 2023-2024$  Canvas, steel, polyfill, animated painted projection, 48 x 72 x 12" Price upon request

 ${\it Stag, 2022-2024}$  Acrylic on canvas, polyfill, cedar branches, steel, video monitors, pink LED light bulbs, paint rags, bone buttons, whittled sticks, string from decades of painting badminton court lines for the artist's children, gold leaf, silk velvet, yarn, wire, crochet, projections of artist's dogs' fur, 63 x 30 x 60" \$30,000