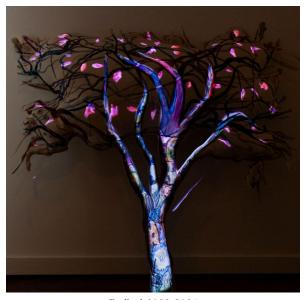

## Elizabeth Chapin | Treespell

Works list

Lichen Lace Yellow Maple, 2022 (left)
Acrylic on canvas, polyfill, steel, 86 x 40 x 8" \$9,500
Birch Entanglement, 2022 (center)
Acrylic on canvas, polyfill, steel, 84 x 33 x 8" \$9,500
Grandmother Maple, 2022 (right)
Acrylic on canvas, polyfill, steel, 72 x 45 x 12" \$9,500