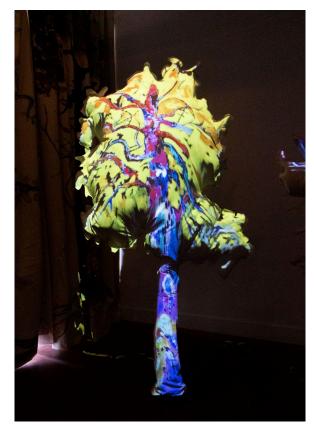

 ${\it Ghost of Birch Entanglement, 2022-2024} \\ {\it Canvas, steel, polyfill, animated painted projection, 84 x 33 x 8"} \\ {\it Price upon request} \\$ 

Ghost of Lichen Lace Yellow Maple, 2022-2024 Canvas, steel, polyfill, animated painted projection, 86 x 40 x 8" Price upon request

 ${\it Ghost of Grandmother Oak, 2022-2024}$  Canvas, steel, polyfill, animated painted projection, 72 x 45 x 12" Price upon request

 $\label{eq:convex} \textit{The Shape of a Girl}, 2021-2024$  Canvas, steel, polyfill, animated painted projection, 60 x 32 x 20" Price upon request