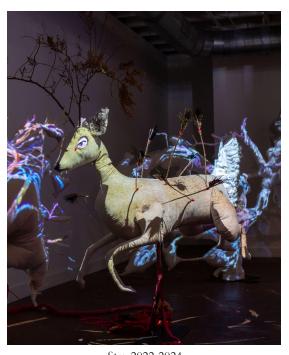

 $\label{eq:Ghost of Redbud} Ghost of Redbud, 2023-2024$  Canvas, steel, polyfill, animated painted projection, 48 x 72 x 12" Price upon request

 ${\it Stag, 2022-2024}$  Acrylic on canvas, polyfill, cedar branches, steel, video monitors, pink LED light bulbs, paint rags, bone buttons, whittled sticks, string from decades of painting badminton court lines for the artist's children, gold leaf, silk velvet, yarn, wire, crochet, projections of artist's dogs' fur, 63 x 30 x 60" \$30,000