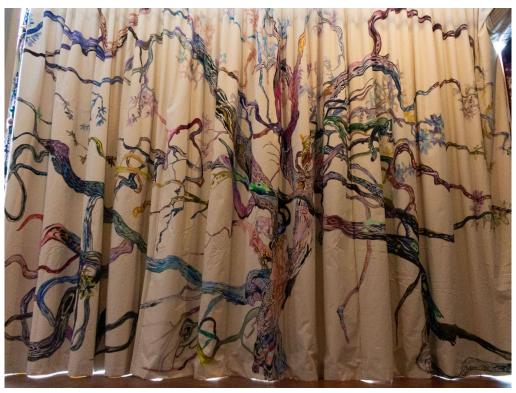

 $\label{eq:meniloak} \textit{Menil Oak}, 2022-2024$  Acrylic on unprimed canvas, blackout fabric, drapery hardware, 144 x 220" (144 x 186" with ripplefold) \$25,000

 $\label{eq:ShieldOak} Shield\ Oak,\ 2022-2024$  Acrylic on unprimed canvas, blackout fabric, drapery hardware, 144 x 365" (144 x 186" with ripplefold) \$25,000