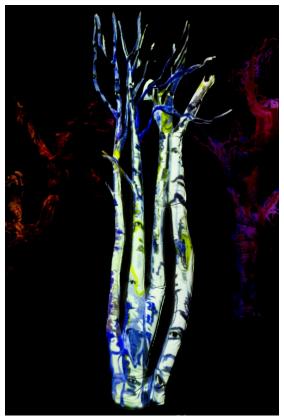

 ${\it Ghost of Birch Entanglement, 2022-2024} \\ {\it Canvas, steel, polyfill, animated painted projection, 84 x 33 x 8"} \\ {\it Price upon request} \\$ 

Ghost of Lichen Lace Yellow Maple, 2022-2024 Canvas, steel, polyfill, animated painted projection, 86 x 40 x 8" Price upon request