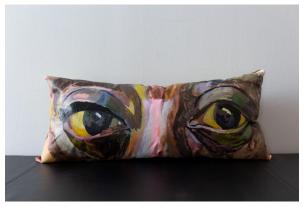

Yo-Yo Ma Stag Eye Pillow, 2022-2024 Acrylic on canvas, polyfill, cotton, wool mohair, 27 x 11 x 7" \$2,000

Jesus Christ (Dieric Bouts) Stag Eye Pillow, 2022-2024 Acrylic on canvas, polyfill, cotton velvet, 10 x 29 x 7" \$2,000