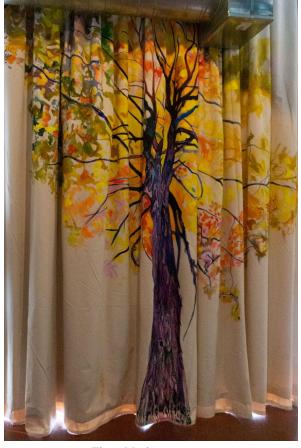

## Elizabeth Chapin | Treespell

Works list

Lichen Lace Yellow Maple, 2022 (left)
Acrylic on canvas, polyfill, steel, 86 x 40 x 8" \$9,500
Birch Entanglement, 2022 (center)
Acrylic on canvas, polyfill, steel, 84 x 33 x 8" \$9,500
Grandmother Maple, 2022 (right)
Acrylic on canvas, polyfill, steel, 72 x 45 x 12" \$9,500