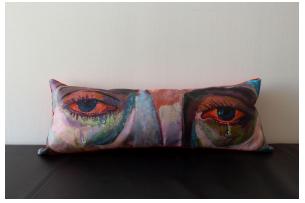

Yo-Yo Ma Stag Eye Pillow, 2022-2024 Acrylic on canvas, polyfill, cotton, wool mohair, 27 x 11 x 7" \$2,000

Jesus Christ (Dieric Bouts) Stag Eye Pillow, 2022-2024 Acrylic on canvas, polyfill, cotton velvet, 10 x 29 x 7" \$2,000