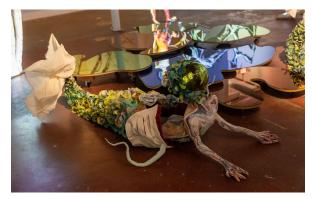

 $\label{eq:Ghost of Redbud} Ghost of Redbud, 2023-2024$  Canvas, steel, polyfill, animated painted projection, 48 x 72 x 12" Price upon request

 ${\it Stag, 2022-2024}$  Acrylic on canvas, polyfill, cedar branches, steel, video monitors, pink LED light bulbs, paint rags, bone buttons, whittled sticks, string from decades of painting badminton court lines for the artist's children, gold leaf, silk velvet, yarn, wire, crochet, projections of artist's dogs' fur, 63 x 30 x 60" \$30,000