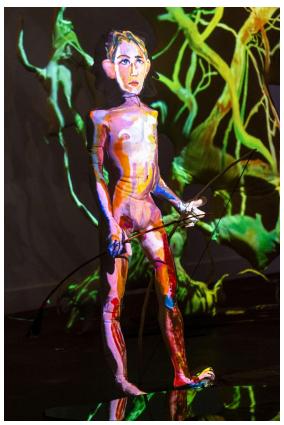

 $\label{eq:Ghost of Redbud} Ghost of Redbud, 2023-2024$  Canvas, steel, polyfill, animated painted projection, 48 x 72 x 12" Price upon request

 ${\it Stag, 2022-2024}$  Acrylic on canvas, polyfill, cedar branches, steel, video monitors, pink LED light bulbs, paint rags, bone buttons, whittled sticks, string from decades of painting badminton court lines for the artist's children, gold leaf, silk velvet, yarn, wire, crochet, projections of artist's dogs' fur, 63 x 30 x 60" \$30,000