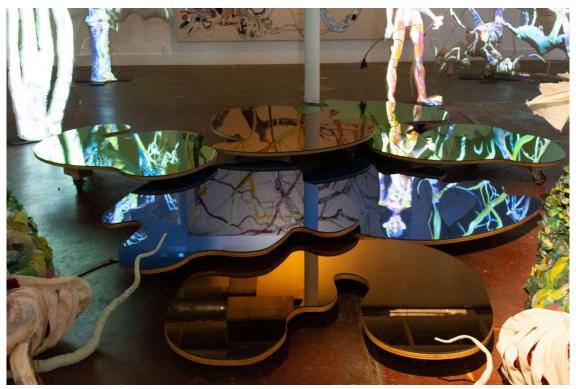

Puddle Tables, 2022-2024

Drawings of puddles or pond portals cut into green, copper and blue color mirror (TCG Glass, California), with Baltic birch ply and polyurethane and aluminum ball bearing wheels

- a. Copper Low 48 x 36" \$3,800
- b. Blue Medium 48 x 48" \$3,800
- c. Green Tall 48 x 36" \$3,800
- d. Copper Tall 48 x 48" \$3,800
- e. Green Low 48 x 48" \$3,800
- f. Green Medium 48 x 36" \$3,800
  - g. Blue Low 48 x 48" \$3,800