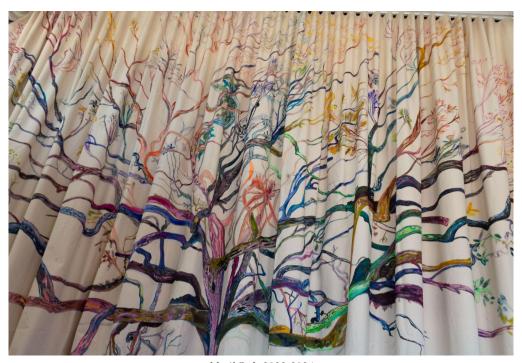

 $\label{eq:meniloak} \textit{Menil Oak}, 2022-2024$  Acrylic on unprimed canvas, blackout fabric, drapery hardware, 144 x 220" (144 x 186" with ripplefold) \$25,000

 $\label{eq:ShieldOak} Shield\ Oak,\ 2022-2024$  Acrylic on unprimed canvas, blackout fabric, drapery hardware, 144 x 365" (144 x 186" with ripplefold) \$25,000