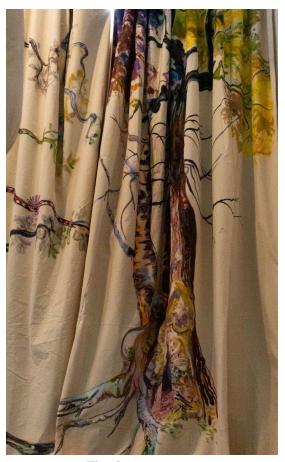

## Elizabeth Chapin | Treespell

Works list

Lichen Lace Yellow Maple, 2022 (left)
Acrylic on canvas, polyfill, steel, 86 x 40 x 8" \$9,500
Birch Entanglement, 2022 (center)
Acrylic on canvas, polyfill, steel, 84 x 33 x 8" \$9,500
Grandmother Maple, 2022 (right)
Acrylic on canvas, polyfill, steel, 72 x 45 x 12" \$9,500