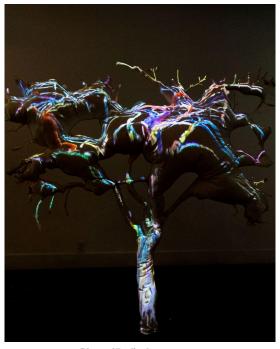

 $\label{eq:Ghost of Shield Oak, 2022-2024} Ganvas, steel, polyfill, animated painted projection, 77 x 116 x 29" Price upon request$ 

 ${\it Ghost of Sycamore, 2022-2024}$  Canvas, steel, polyfill, animated painted projection, 84 x 103 x 28" Price upon request

 ${\it Ghost of Menil Oak, 2022-2024}$  Canvas, steel, polyfill, animated painted projection, 58 x 114 x 26" Price upon request

 $\label{eq:Sycamore} \textit{Sycamore}, 2022-2024$  Acrylic on unprimed stretched canvas, 96 x 120" \$16,000