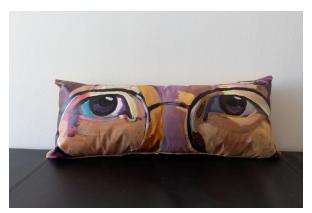

 ${\it James Baldnin Stag Eye Pillow}, 2022-2024$  Acrylic on canvas, poly ll, cotton velvet, 12 x 27 x 8" \$2,000

Dalai Lama Stag Eye Pillow, 2022-2024 Acrylic on canvas, polyfill, cotton velvet, 8 x 30 x 4" \$2,000