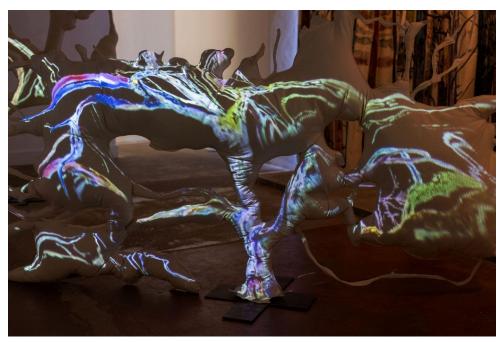

 ${\it Ghost of Birch Entanglement, 2022-2024} \\ {\it Canvas, steel, polyfill, animated painted projection, 84 x 33 x 8"} \\ {\it Price upon request} \\$ 

Ghost of Lichen Lace Yellow Maple, 2022-2024 Canvas, steel, polyfill, animated painted projection, 86 x 40 x 8" Price upon request

 $\label{eq:Ghost of Shield Oak, 2022-2024} Ganvas, steel, polyfill, animated painted projection, 77 x 116 x 29" Price upon request$ 

 ${\it Ghost of Sycamore, 2022-2024}$  Canvas, steel, polyfill, animated painted projection, 84 x 103 x 28" Price upon request

 ${\it Ghost of Tillery Pecan, 2022-2024} \\ {\it Canvas, steel, polyfill, animated painted projection, 86 x 80 x 23"} \\ {\it Price upon request} \\$ 

 $\label{eq:condition} Redbud, 2022-2024$  Acrylic on canvas, polyfill, video projection of artist's hands as red bud flowers 62 x 66 x 16" \$10,500

 ${\it Ghost of Menil Oak, 2022-2024}$  Canvas, steel, polyfill, animated painted projection, 58 x 114 x 26" Price upon request

 $\label{eq:Sycamore} \textit{Sycamore}, 2022-2024$  Acrylic on unprimed stretched canvas, 96 x 120" \$16,000

 ${\it Ghost of Grandmother Oak, 2022-2024}$  Canvas, steel, polyfill, animated painted projection, 72 x 45 x 12" Price upon request

 $\label{eq:convex} \textit{The Shape of a Girl}, 2021-2024$  Canvas, steel, polyfill, animated painted projection, 60 x 32 x 20" Price upon request