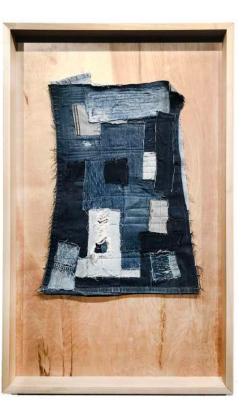

#### Jenn Hassin

Unwind 2022, Pulp made out of blue jeans and an old t-shirt 18 x 24", \$1000