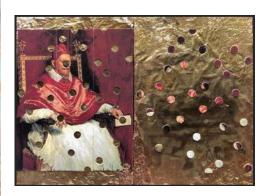

## Jill Bedgood

Postcard Intervention: Holy Pope, Holy Pope (ah, Velazquez!!) 2009, Gold leaf, hole punched card, glue on postcard of "Portrait of Pope Innocent X" by Velázquez 6 x 8", \$650