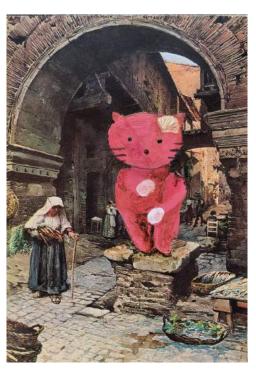

#### Jill Bedgood

Postcard Intervention: Hello Kitty 2005, Acrylic on postcard of series "Roma Sparita" by di E. Roesler Franz 6 x 4", \$650