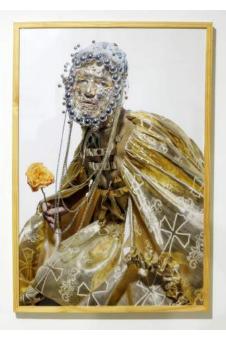

## Jill Bedgood

Postcard Intervention: Holy Pope, Holy Pope (ah, Velazquez!!) 2009, Gold leaf, hole punched card, glue on postcard of "Portrait of Pope Innocent X" by Velázquez 6 x 8", \$650