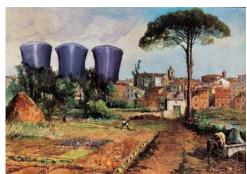

#### Jill Bedgood

Postcard Intervention: Cooling Towers 2005, Acrylic on postcard of series "Roma Sparita" by di E. Roesler Franz 4 x 6", \$650

THE WORKS

Circular Synergy 2021, Paper, wood, string on canvas 24 x 24", \$1000