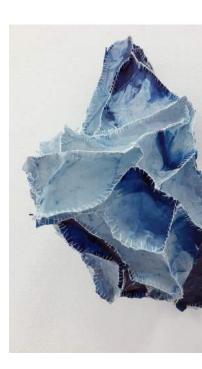

#### Jenn Hassin

Unwind 2022, Pulp made out of blue jeans and an old t-shirt 18 x 24", \$1000