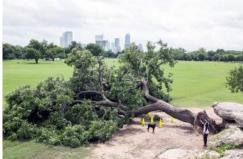

## Sandy Carson

*If a tree falls in Zllker* 2013, Inkjet 24 x 36", \$1000

Crevice 2022, Plaster 7 x 5 x 4", \$350