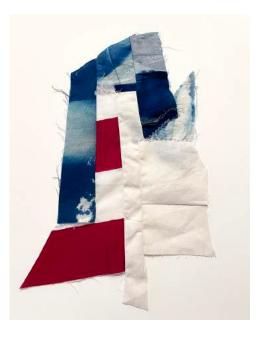

### **Alexandra Robinson**

Remnant 2 2022, Cotton, cyanotype, American flag 11 x 14", \$500

```
INDEPENDENT WOMAN
```

AT REMARKABLE PRICES