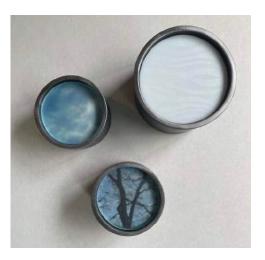

## Laura Garanzuay

a body of things observed or assumed, clouds, water, dandelion 2022, Photography, steel, glass, acrylic Dimensions variable, \$400

#### Laura Garanzuay

a body of things observed or assumed, tree, clouds, water 2022, Photography, steel, glass, acrylic Dimensions variable, \$400

## Laura Garanzuay

a body of things observed or assumed, plant, water 2022, Photography, steel, glass, acrylic Dimensions variable, \$300