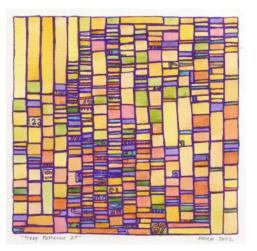

## Valerie Fowler

Vicksburg, Mississippi 2022, Oil on oil paper 11 x 15", \$550

Sleep Patterns 27 2022, Watercolor and ink on paper 11 x 11", \$500