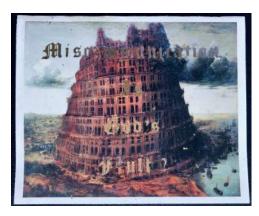

## Jill Bedgood

Card Intervention: Miscommunication is God's Fault Gold text on card of "Tower of Babel" by Bruegel 5 x 6", \$650